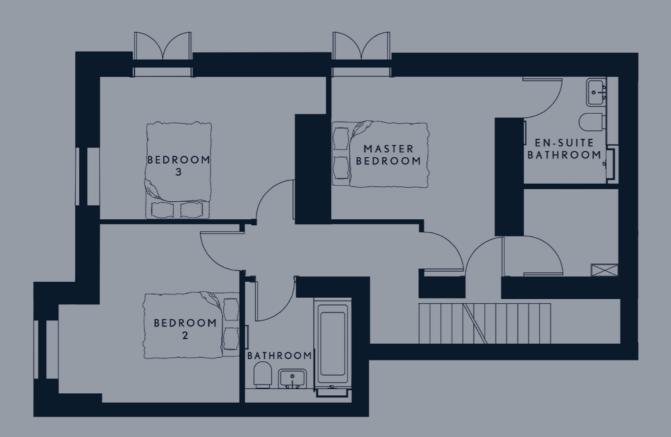

#### LOWER GROUND FLOOR

**Kitchen** - 5.400m x 3.280m

Master Bedroom - 3.390m x 3.320m

**Living/Dining** - 6.420m x 6.810m

There are some instances where ceiling heights may vary. Please enquire for more information on this.

All measurements taken from the widest point in a room.