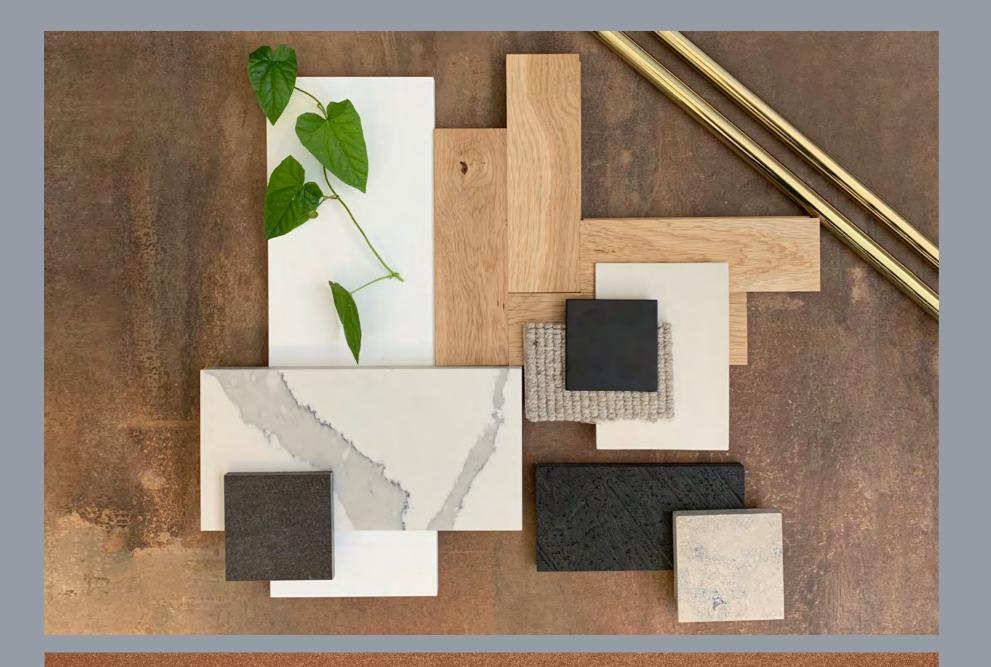

# NO.3 - SOUTHBANK

Traditional, elegant homes with original features including herringbone flooring and high ceilings, with a contrasting dark colour palette.

www.detrafford.com