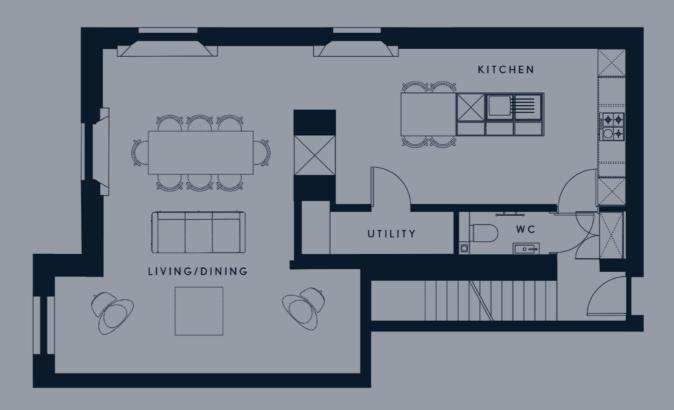

### GROUND FLOC

Cavendish Place offers contemporary homes of unrivalled design and quality, while preserving the character and heritage of these fine period properties. Nestling behind a wide, tree-lined road, Cavendish Place offers a rare opportunity to acquire modern homes that have been comprehensively redesigned behind their period façades to create luxury living space in the heart of Bowdon.

**Kitchen** - 5.400m x 3.280m

Master Bedroom - 3.390m x 3.320m

**Living/Dining** - 6.420m x 6.810m

There are some instances where ceiling heights may vary. Please enquire for more information on this.

All measurements taken from the widest point in a room.